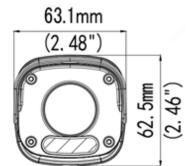

### **Product Specifications**

| Network                    |                                                                                                                                                                                                            |  |  |
|----------------------------|------------------------------------------------------------------------------------------------------------------------------------------------------------------------------------------------------------|--|--|
| Ethernet                   | 1 RJ45 10M/100M Base-TX Ethernet                                                                                                                                                                           |  |  |
| Protocol                   | IPv4, IGMP, ICMP, ARP, TCP, UDP, DHCP, RTP, RTSP, RTCP, RTMP, DNS, DDNS, NTP, FTP, UPnP, HTTP, HTTPS, SMTP, QoS, SSL/TLS, SNMP                                                                             |  |  |
| Compatibility              | ONVIF (Profile S, Profile G, Profile T), API , SDK                                                                                                                                                         |  |  |
| Security                   | Password protection, Strong password, HTTPS encryption, Export operation logs, Basic and digest authentication for RTSP, Digest authentication for HTTP, TLS 1.2, WSSE and digest authentication for ONVIF |  |  |
| User/Host                  | Up to 32 users. 2 user levels: administrator and common user                                                                                                                                               |  |  |
| Management Software        | LEGEND VMS / ARKIV                                                                                                                                                                                         |  |  |
| Web Browser                | Live view with plug-in required: Firefox 52 and below, Chrome 41 and below, IE9+                                                                                                                           |  |  |
|                            | Live view without plug-in: Firefox 58.0+, Chrome 57.0+, Edge 16+                                                                                                                                           |  |  |
| Certifications             |                                                                                                                                                                                                            |  |  |
| EMC                        | FCC: FCC Part 15                                                                                                                                                                                           |  |  |
| Safety                     | CE: EN 60950-1<br>UL: UL60950-1<br>IEC 60950-1                                                                                                                                                             |  |  |
| General                    |                                                                                                                                                                                                            |  |  |
| Power Supply               | DC 12V±25%, PoE (IEEE 802.3af)                                                                                                                                                                             |  |  |
| Power Consumption          | Less than 5.5W                                                                                                                                                                                             |  |  |
| Working Environment        | -30°C to 60°C (-22°F to 140°F) / Less than 95% RH                                                                                                                                                          |  |  |
| Material                   | Metal                                                                                                                                                                                                      |  |  |
| Ingress & Surge Protection | IP67; 4KV                                                                                                                                                                                                  |  |  |
| Weight                     | 0.86 lb (0.39kg)                                                                                                                                                                                           |  |  |
| Dimensions                 | $165 \times 63 \times 62$ mm $(6.5" \times 2.5" \times 2.5")$                                                                                                                                              |  |  |