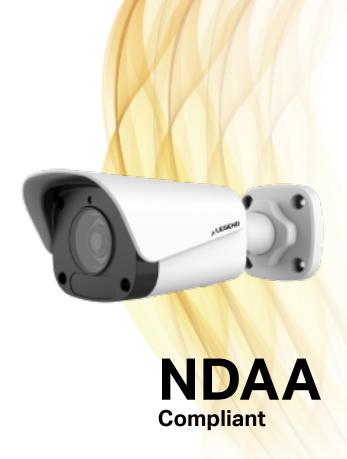

# 4 MP Vandal Proof Fixed Bullet Network Camera w/IR, SD Slot

- High quality image with 4MP, 1/3" CMOS sensor
- True WDR (120 dB) to offer you the best image in the most demanding lighting conditions
- H.265+ & H.264 encoding
- Smart IR, Up to 30 m (98ft) IR distance
- Supports Micro SD Card, up to 128GB

#### **Unify your Security Solution**

You asked, we listened. Tailored especially for you, Legend is our **fully NDAA compliant brand**. It offers our latest technologies in a robust build with edge storage capacity. Legend by Inaxsys provides H.265+ compression and easy installation.

### 4 MP Vandal Proof Fixed Bullet Network Camera w/IR, SD Slot