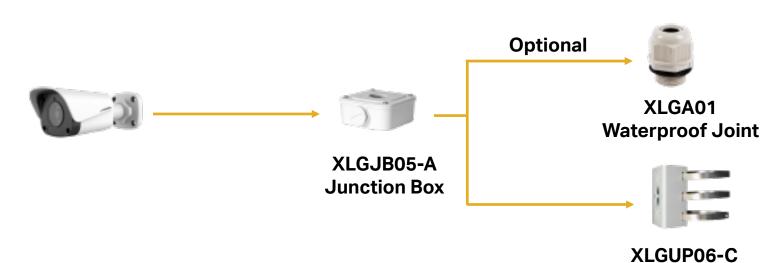

### **Product Specifications**

XLGJB05-A **Junction Box** 

XLGUP06-C **Pole Mount** 

XLGUP06-B **Pole Mount** 

XLGA01 **Waterproof Joint** 

VUSD256G **Micro SD Card** 

\*Design and specifications are subjects to change without notice.