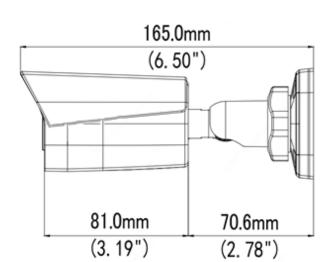

### **Product Specifications**

| Network                    |                                                                                                                                                                                                            |  |  |
|----------------------------|------------------------------------------------------------------------------------------------------------------------------------------------------------------------------------------------------------|--|--|
| Ethernet                   | 1 RJ45 10M/100M Base-TX Ethernet                                                                                                                                                                           |  |  |
| Protocol                   | IPv4, IGMP, ICMP, ARP, TCP, UDP, DHCP, RTP, RTSP, RTCP, RTMP, DNS, DDNS, NTP, FTP, UPnP, HTTP, HTTPS, SMTP, QoS, SSL/TLS, SNMP                                                                             |  |  |
| Compatibility              | ONVIF (Profile S, Profile G, Profile T), API , SDK                                                                                                                                                         |  |  |
| Security                   | Password protection, Strong password, HTTPS encryption, Export operation logs, Basic and digest authentication for RTSP, Digest authentication for HTTP, TLS 1.2, WSSE and digest authentication for ONVIF |  |  |
| User/Host                  | Up to 32 users. 2 user levels: administrator and common user                                                                                                                                               |  |  |
| Management Software        | LEGEND VMS / ARKIV                                                                                                                                                                                         |  |  |
| Web Browser                | Live view with plug-in required: Firefox 52 and below, Chrome 41 and below, IE9+                                                                                                                           |  |  |
|                            | Live view without plug-in: Firefox 58.0+, Chrome 57.0+, Edge 16+                                                                                                                                           |  |  |
| Certifications             |                                                                                                                                                                                                            |  |  |
| EMC                        | FCC: FCC Part 15                                                                                                                                                                                           |  |  |
| Safety                     | CE: EN 60950-1<br>UL: UL60950-1<br>IEC 60950-1                                                                                                                                                             |  |  |
| General                    |                                                                                                                                                                                                            |  |  |
| Power Supply               | DC 12V±25%, PoE (IEEE 802.3af)                                                                                                                                                                             |  |  |
| Power Consumption          | Less than 5.5W                                                                                                                                                                                             |  |  |
| Working Environment        | -30°C to 60°C (-22°F to 140°F) / Less than 95% RH                                                                                                                                                          |  |  |
| Material                   | Metal                                                                                                                                                                                                      |  |  |
| Ingress & Surge Protection | IP67; 4KV                                                                                                                                                                                                  |  |  |
| Weight                     | 0.86 lb (0.39kg)                                                                                                                                                                                           |  |  |
| Dimensions                 | $165 \times 63 \times 62$ mm $(6.5" \times 2.5" \times 2.5")$                                                                                                                                              |  |  |