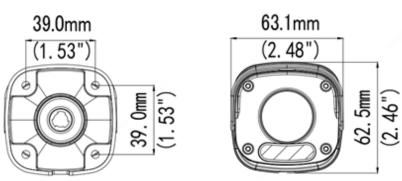

### **Product Specifications**

| Network                    |                                                                                                                                                                                                            |  |  |
|----------------------------|------------------------------------------------------------------------------------------------------------------------------------------------------------------------------------------------------------|--|--|
| Ethernet                   | 1 RJ45 10M/100M Base-TX Ethernet                                                                                                                                                                           |  |  |
| Protocol                   | IPv4, IGMP, ICMP, ARP, TCP, UDP, DHCP, RTP, RTSP, RTCP, RTMP, DNS, DDNS, NTP, FTP, UPnP, HTTP, HTTPS, SMTP, QoS, SSL/TLS, SNMP                                                                             |  |  |
| Compatibility              | ONVIF (Profile S, Profile G, Profile T), API , SDK                                                                                                                                                         |  |  |
| Security                   | Password protection, Strong password, HTTPS encryption, Export operation logs, Basic and digest authentication for RTSP, Digest authentication for HTTP, TLS 1.2, WSSE and digest authentication for ONVIF |  |  |
| User/Host                  | Up to 32 users. 2 user levels: administrator and common user                                                                                                                                               |  |  |
| Management Software        | LEGEND VMS / ARKIV                                                                                                                                                                                         |  |  |
| Web Browser                | Live view with plug-in required: Firefox 52 and below, Chrome 41 and below, IE9+                                                                                                                           |  |  |
|                            | Live view without plug-in: Firefox 58.0+, Chrome 57.0+, Edge 16+                                                                                                                                           |  |  |
| Certifications             |                                                                                                                                                                                                            |  |  |
| EMC                        | FCC: FCC Part 15                                                                                                                                                                                           |  |  |
| Safety                     | CE: EN 60950-1<br>UL: UL60950-1<br>IEC 60950-1                                                                                                                                                             |  |  |
| General                    |                                                                                                                                                                                                            |  |  |
| Power Supply               | DC 12V±25%, PoE (IEEE 802.3af)                                                                                                                                                                             |  |  |
| Power Consumption          | Less than 5.5W                                                                                                                                                                                             |  |  |
| Working Environment        | -30°C to 60°C (-22°F to 140°F) / Less than 95% RH                                                                                                                                                          |  |  |
| Material                   | Metal                                                                                                                                                                                                      |  |  |
| Ingress & Surge Protection | IP67; 4KV                                                                                                                                                                                                  |  |  |
| Weight                     | 0.86 lb (0.39kg)                                                                                                                                                                                           |  |  |
| Dimensions                 | $165 \times 63 \times 62$ mm $(6.5" \times 2.5" \times 2.5")$                                                                                                                                              |  |  |