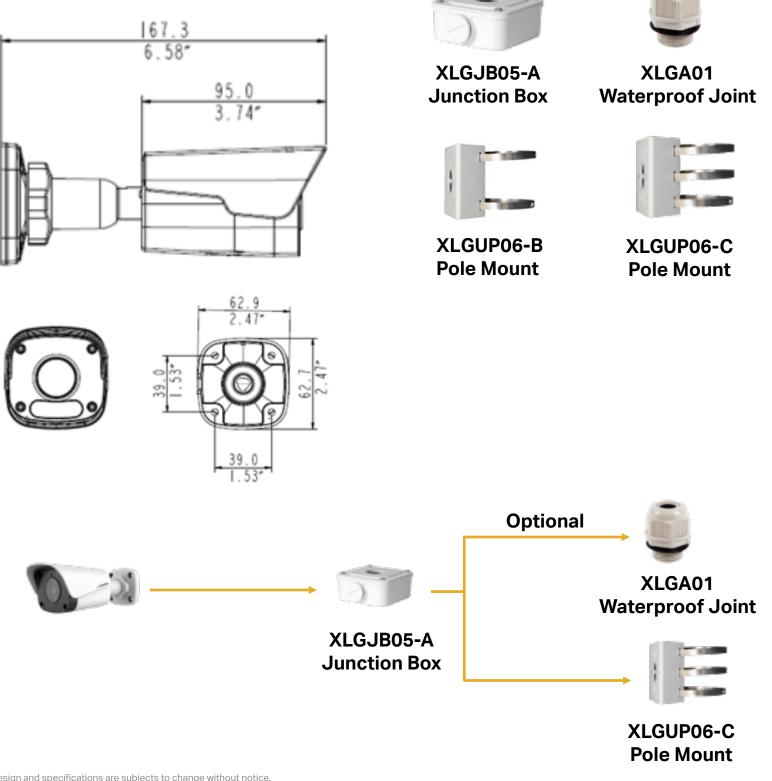

## **Product Specifications**

| Network                    |                                                                                                               |  |  |  |
|----------------------------|---------------------------------------------------------------------------------------------------------------|--|--|--|
| Ethernet                   | 1 RJ45 10M/100M Base-TX Ethernet                                                                              |  |  |  |
| Protocol                   | IPv4, IGMP, ICMP, ARP, TCP, UDP, DHCP, RTP, RTSP, RTCP, DNS, DDNS, NTP, FTP, UPnP, HTTP, HTTPS, SMTP, SSL,QoS |  |  |  |
| Compatibility              | ONVIF (Profile S, Profile T), API                                                                             |  |  |  |
| Management Software        | LEGEND VMS / ARKIV                                                                                            |  |  |  |
| Web Browser                | Live view with plug-in required: Firefox 52 and below, Chrome 41 and below, IE9+                              |  |  |  |
| Web blowser                | Live view without plug-in: Firefox 58.0+, Chrome 57.0+, Edge 16+, Safari 11+                                  |  |  |  |
| Certifications             |                                                                                                               |  |  |  |
|                            | CE: EN 60950-1                                                                                                |  |  |  |
| Certifications             | UL: UL60950-1                                                                                                 |  |  |  |
|                            | FCC: FCC Part 15                                                                                              |  |  |  |
| General                    |                                                                                                               |  |  |  |
| Power Supply               | DC 12V±25%, PoE (IEEE 802.3af)                                                                                |  |  |  |
| Power Consumption          | Less than 5.5W                                                                                                |  |  |  |
| Reset Button               | Supported                                                                                                     |  |  |  |
| Working Environment        | -30°C to 60°C (-31°F to 140°F) / Less than 95% RH                                                             |  |  |  |
| Material                   | Metal                                                                                                         |  |  |  |
| Ingress & Surge Protection | IP67; 2KV                                                                                                     |  |  |  |
| Weight                     | 0.99 lb (0.45kg)                                                                                              |  |  |  |
| Dimensions                 | 167.3×62.9×62.7mm (6.6″×2.5″×2.5″)                                                                            |  |  |  |