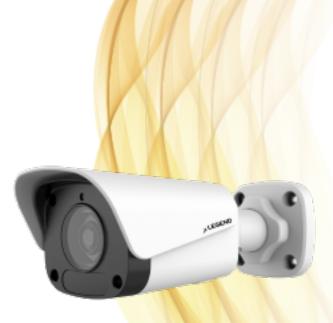

8 MP Vandal Proof Fixed Bullet Network Camera w/IR, SD Slot

- High quality image with 8MP, 1/3" CMOS sensor
- True WDR (120 dB) to offer you the best image in the most demanding lighting conditions
- H.265+ & H.264 encoding
- Smart IR, Up to 30 m (98ft) IR distance
- Amazing 4K (8MP) resolution for perfect picture clarity
- Higher light transmittance optical glass window
- Increased infrared transmittance IR anti-reflection window

### 8 MP Vandal Proof Fixed Bullet Network Camera w/IR, SD Slot