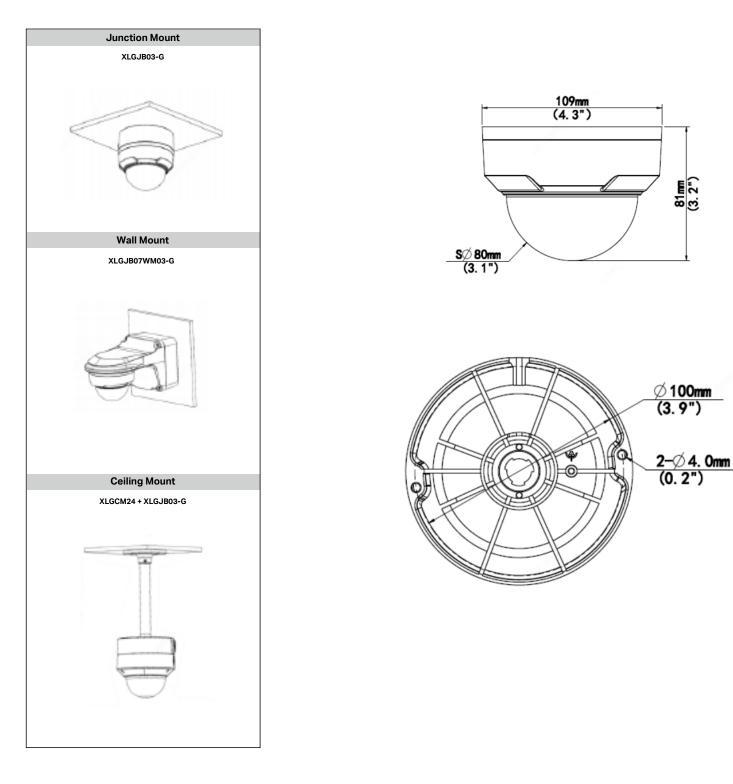

### **Product Specifications**

| Network             |                                                                                                           |  |  |  |
|---------------------|-----------------------------------------------------------------------------------------------------------|--|--|--|
| Ethernet            | 1 RJ45 10M/100M Base-TX Ethernet                                                                          |  |  |  |
| Protocol            | IPv4, IGMP, ICMP, ARP, TCP, UDP, DHCP, RTP, RTSP, RTCP, DNS, DDNS, NTP, FTP, UPnP, HTTP, HTTPS, SMTP, SSL |  |  |  |
| Compatibility       | ONVIF (Profile S, Profile G, Profile T), API                                                              |  |  |  |
| Interface           |                                                                                                           |  |  |  |
| Audio In/Out        | Input: impedance 35kΩ; amplitude 2V [p-p]<br>Output: impedance 600Ω; amplitude 2V [p-p]                   |  |  |  |
| Alarm In/Out        | 1/1                                                                                                       |  |  |  |
| Audio               |                                                                                                           |  |  |  |
| Audio Compression   | G.711                                                                                                     |  |  |  |
| Two-way audio       | Supported                                                                                                 |  |  |  |
| Suppression         | Supported                                                                                                 |  |  |  |
| Sampling Rate       | 8KHz                                                                                                      |  |  |  |
| General             |                                                                                                           |  |  |  |
| Power Supply        | DC 12V±25%, PoE (IEEE 802.3af)                                                                            |  |  |  |
| Power Consumption   | Less than 5.5W                                                                                            |  |  |  |
| Working Environment | -30°C to 60°C (-31°F to 140°F) / Less than 95% RH                                                         |  |  |  |
| Protection          | IP67; IK10                                                                                                |  |  |  |
| Weight              | 0.45kg                                                                                                    |  |  |  |
| Dimensions          | Φ108.7 x 81.1mm (Ø4.3″ x 3.2″)                                                                            |  |  |  |