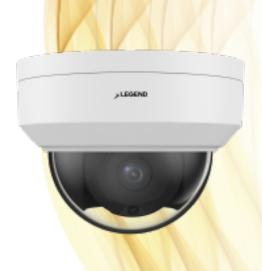

4 MP Vandal Proof Fixed Dome Network Camera w/IR, SD Slot

- High quality image with 4MP, 1/3" CMOS sensor
- True WDR (120 dB) to offer you the best image in the

most demanding lighting conditions

- H.265+ & H.264 encoding
- Smart IR, Up to 30 m (98ft) IR distance
- Supports Micro SD Card, up to 256GB

#### 4 MP Vandal Proof Fixed Dome Network Camera w/IR, SD Slot