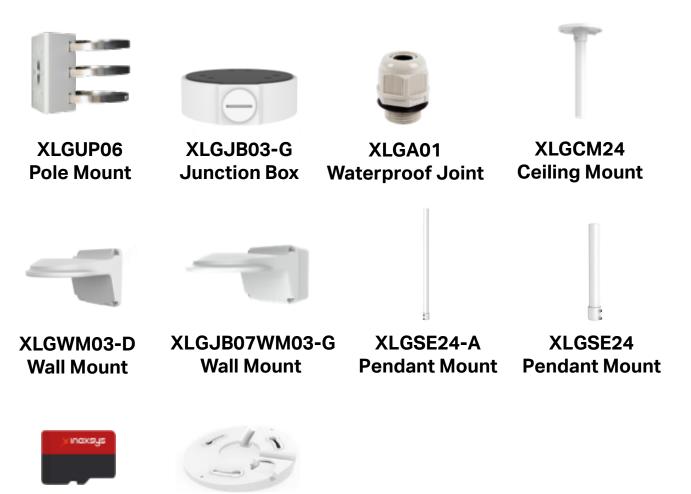

4 MP Vandal Proof Fixed Dome Network Camera w/IR, SD Slot **Product Specifications** 

VUSD256G Micro SD Card

XLGUM06 Incline Mount

4 MP Vandal Proof Fixed Dome Network Camera w/IR, SD Slot