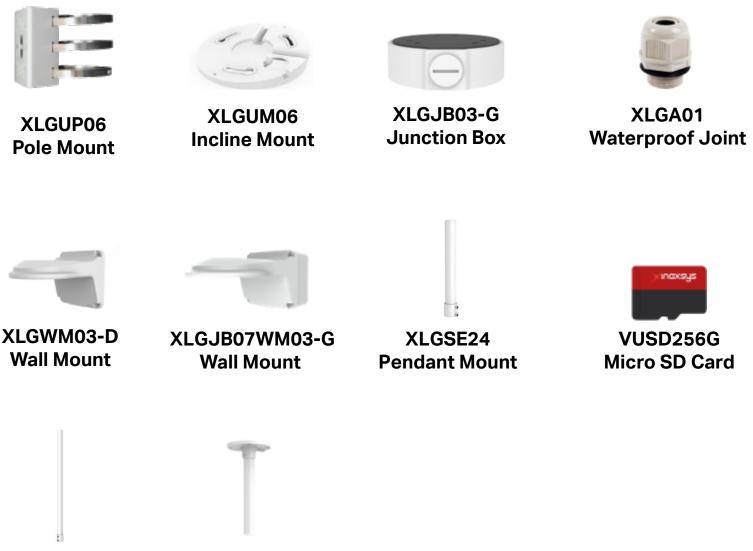

K10                                                                                                                                                                                                         |  |  |
| Weight                       | 0.93 lb (0.425kg)                                                                                                                                                                                                  |  |  |
| Dimensions                   | Φ108.7 x 81.1mm (Ø4.3″ x 3.2″)                                                                                                                                                                                     |  |  |



5 MP AI Fixed Dome Network Camera w/IR, SD Slot

### **Product Specifications**



XLGSE24-A Pendant Mount

XLGCM24 Ceiling Mount





### 5 MP AI Fixed Dome Network Camera w/IR, SD Slot

## **Product Specifications**

81.1mm (3.2")

> SØ 79.4mm (3.1")

φ 100mm (3.9")

> 2-04.0mm (0.2")