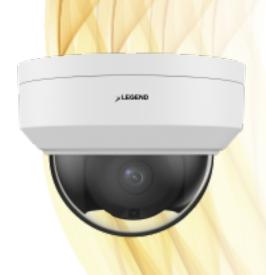

5 MP AI Fixed Dome Network Camera w/IR, SD Slot

- High quality image with 5MP, 1/2.7" CMOS sensor
- True WDR (120 dB) to offer you the best image in the

most demanding lighting conditions

- H.265+ & H.264 encoding
- Smart IR, Up to 30 m (98ft) IR distance
- Supports Micro SD Card, up to 256GB

### 5 MP AI Fixed Dome Network Camera w/IR, SD Slot