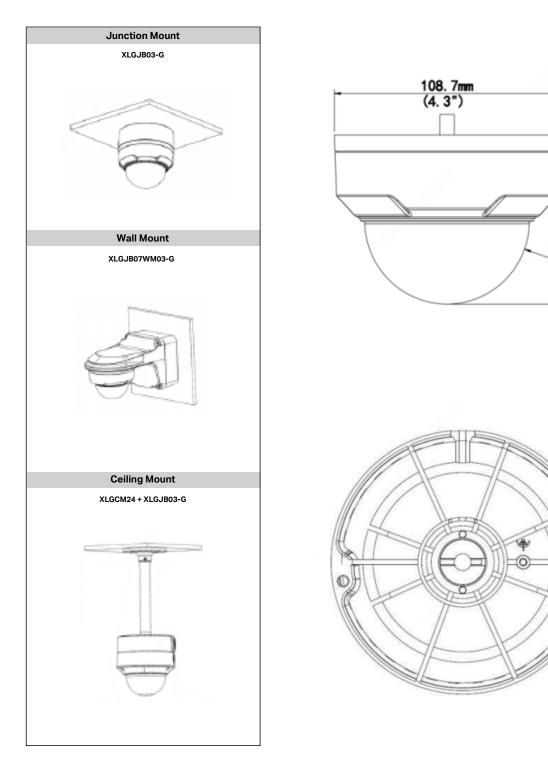

## **Product Specifications**

81.1mm (3.2")

> SØ 79.4mm (3.1")

φ 100mm (3.9")

> 2-04.0mm (0.2")