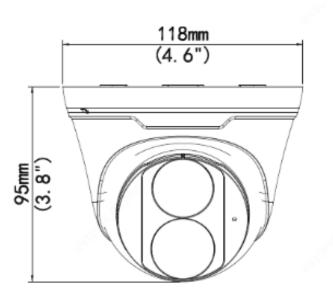

# 4.1 MP Vandal Proof Fixed Turret Network Camera w/IR, SD Slot

| Network             |                                                                                                                                                                                                            |  |
|---------------------|------------------------------------------------------------------------------------------------------------------------------------------------------------------------------------------------------------|--|
| Protocols           | IPv4, IPv6, IGMP, ICMP, ARP, TCP, UDP, DHCP, RTP, RTSP, RTCP, RTMP, DNS, DDNS, NTP, FTP, UPnP, HTTP, HTTPS, SMTP, SSL/TLS, 802.1x, SNMP                                                                    |  |
| Compatibility       | ONVIF (Profile S, Profile G, Profile T), API,SDK                                                                                                                                                           |  |
| User/Host           | Up to 32 users. 2 user levels: administrator and common user                                                                                                                                               |  |
| Security            | Password protection, Strong password, HTTPS encryption, Export operation logs, Basic and digest authentication for RTSP, Digest authentication for HTTP, TLS 1.2, WSSE and digest authentication for ONVIF |  |
| Management software | LEGEND VMS, ARKIV                                                                                                                                                                                          |  |
| Wala Brancas        | Plug-in required live view: IE 10 and above, Chrome 45 and above, Firefox 52 and above, Edge 79 and above                                                                                                  |  |
| Web Browser         | Plug-in free live view: Chrome 57.0 and above, Firefox 58.0 and above, Edge 16 and above                                                                                                                   |  |
| Certifications      |                                                                                                                                                                                                            |  |
| EMC                 | CE-EMC (EN 55032: 2015+A1:2020,EN 61000-3-3: 2013+A1: 2019,EN IEC 61000-3-2: 2019+A1: 2021,EN 55035: 2017+A11:2020)<br>FCC (FCC CFR 47 part15 B, ANSI C63.4-2014)                                          |  |
| Safety              | CE LVD (EN 62368-1:2014+A11:2017) CB (IEC 62368-1:2014) UL (UL 62368-1, 2nd Ed., Issue Date: 2014-12-01)                                                                                                   |  |
| Environment         | CE-RoHS (2011/65/EU;(EU)2015/863);<br>WEEE (2012/19/EU);<br>Reach (Regulation (EC) No 1907/2006)                                                                                                           |  |
| Protection          | IP67 (IEC 60529:1989+AMD1:1999+AMD2:2013)<br>2KV (Surge Protection)                                                                                                                                        |  |
| General             |                                                                                                                                                                                                            |  |
| Power               | DC 12V±25%, PoE (IEEE 802.3af)                                                                                                                                                                             |  |
| Power Consumption   | Less than 6.0W                                                                                                                                                                                             |  |
| Power Interface     | Ø 5.5mm coaxial power plug                                                                                                                                                                                 |  |
| Dimensions (Ø x H)  | Ф118 x 95mm (Ф4.6" x 3.8")                                                                                                                                                                                 |  |
| Weight              | 0.77lb / 0.35kg                                                                                                                                                                                            |  |
| Material            | Metal                                                                                                                                                                                                      |  |
| Working Environment | -30°C ~ 60°C (-22°F ~ 140°F), Humidity: ≤95% RH (non-condensing)                                                                                                                                           |  |