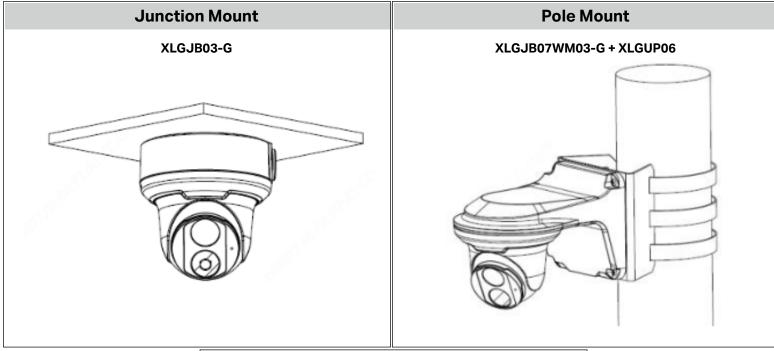

<sup>\*</sup>Design and specifications are subjects to change without notice.

4.1 MP Vandal Proof Fixed Turret Network Camera w/IR, SD Slot

XLGJB03-G Junction Box

XLGJB07WM03-G Wall Mount

XLGWM03-D Wall Mount

XLGUP06
Pole Mount

XLGCM24 Ceiling Mount

XLGSE24
Pendant Mount

XLGSE24-A Pendant Mount

VUSD256G Micro SD Card

<sup>\*</sup>Design and specifications are subjects to change without notice.