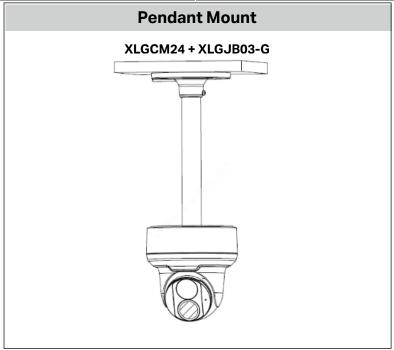

XLGUP06
Pole Mount

XLGCM24 Ceiling Mount

XLGSE24
Pendant Mount

XLGSE24-A Pendant Mount

VUSD256G Micro SD Card

<sup>\*</sup>Design and specifications are subjects to change without notice.