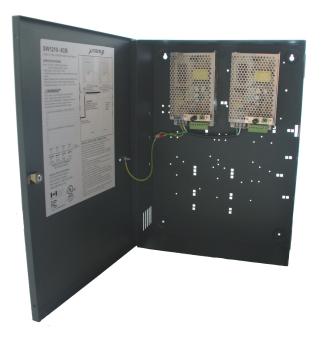

## 12VDC at 11 Amps Power Supply

- Designed for quick installation
- Individually protected, electronically fused outputs
- Short circuit isolation technology for uninterrupted operation
- Class 2, Power limited outputs
- Removable output terminal blocks for quick installation
- Diagnostic LEDs for quick troubleshooting
- Automatic switch over to stand-by battery
- AC line cord included
- 8 outputs
- Battery Charger