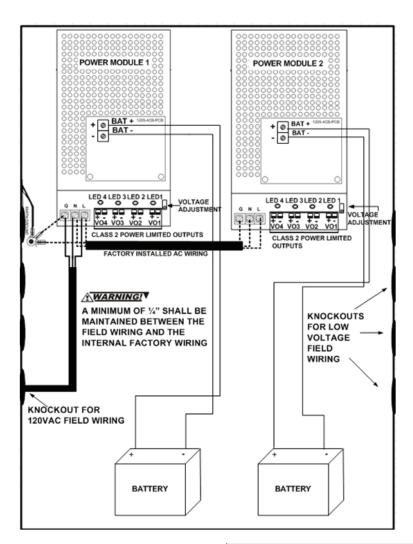

## **Application**

Power Module 1: Output Terminal Block for circuits 1-4 and Voltage

Power Module 2: Output Terminal Block for circuits 1-4 and Voltage

AC power input