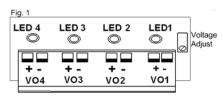

## **Application**

Power Module 1: Output Terminal Block for circuits 1-4 and Voltage

Power Module 2: Output Terminal Block for circuits 1-4 and Voltage

AC power input