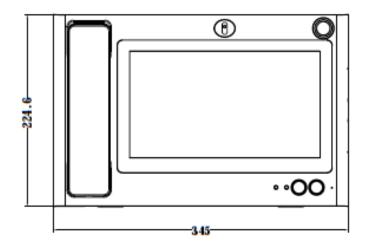

## Dimensions (mm)

## **Technical Specifications**

| System              |                                                                |
|---------------------|----------------------------------------------------------------|
| Main Processor      | Embedded Micro Processor                                       |
| Operating System    | Embedded LINUX OS                                              |
| Video               |                                                                |
| Video Compression   | H.264                                                          |
| Screen              | 10" TFT Capacitive Touch Screen with a resolution of 1024x600, |
| Audio               |                                                                |
| Audio Compression   | G.711                                                          |
| Audio Input         | Omnidirectional Microphone                                     |
| Audio Output        | Built-in Speaker                                               |
| Bidirectional Talk  | Supported                                                      |
| Operation Mode      |                                                                |
| Keypad              | Two Mechanical Buttons                                         |
| Network             |                                                                |
| Ethernet            | 10/100 Mbps Self-adaptive                                      |
| Network Protocol    | TCP/IP                                                         |
| Interface           |                                                                |
| Alarm In            | 4 Channels                                                     |
| Alarm Out           | 1 Channel                                                      |
| Audio In            | 1 Channel                                                      |
| HDMI                | 1 Channel                                                      |
| USB                 | 2 Channels                                                     |
| General             |                                                                |
| Memory Slot         | Up to 32G Micro SD Card                                        |
| Installation        | Plastic                                                        |
| Power Consumption   | DC 12V; Max 12W                                                |
| Working Environment | -10°C to +55°C                                                 |
| Dimensions          | 345mm × 224.6mm × 28mm                                         |
| Weight              | 1.5 Kg                                                         |