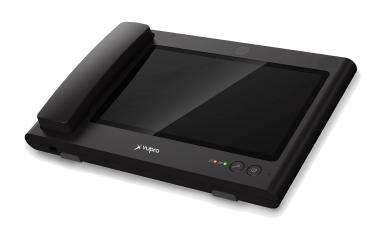

## Master Station

- 10" TFT Capacitive touch screen,
- Resolution: 1024×600
- IPC Surveillance
- Alarm integration
- Up to 32GB Micro SD Card (optional)
- Record and snapshot available (SD card needed)