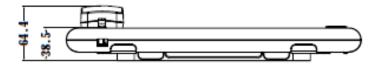

## Dimensions (mm)

## **Technical Specifications**

| System              |                                                                |
|---------------------|----------------------------------------------------------------|
| Main Processor      | Embedded Micro Processor                                       |
| Operating System    | Embedded LINUX OS                                              |
| Video               |                                                                |
| Video Compression   | H.264                                                          |
| Screen              | 10" TFT Capacitive Touch Screen with a resolution of 1024x600, |
| Audio               |                                                                |
| Audio Compression   | G.711                                                          |
| Audio Input         | Omnidirectional Microphone                                     |
| Audio Output        | Built-in Speaker                                               |
| Bidirectional Talk  | Supported                                                      |
| Operation Mode      |                                                                |
| Keypad              | Two Mechanical Buttons                                         |
| Network             |                                                                |
| Ethernet            | 10/100 Mbps Self-adaptive                                      |
| Network Protocol    | TCP/IP                                                         |
| Interface           |                                                                |
| Alarm In            | 4 Channels                                                     |
| Alarm Out           | 1 Channel                                                      |
| Audio In            | 1 Channel                                                      |
| HDMI                | 1 Channel                                                      |
| USB                 | 2 Channels                                                     |
| General             |                                                                |
| Memory Slot         | Up to 32G Micro SD Card                                        |
| Installation        | Plastic                                                        |
| Power Consumption   | DC 12V; Max 12W                                                |
| Working Environment | -10°C to +55°C                                                 |
| Dimensions          | 345mm × 224.6mm × 28mm                                         |
| Weight              | 1.5 Kg                                                         |